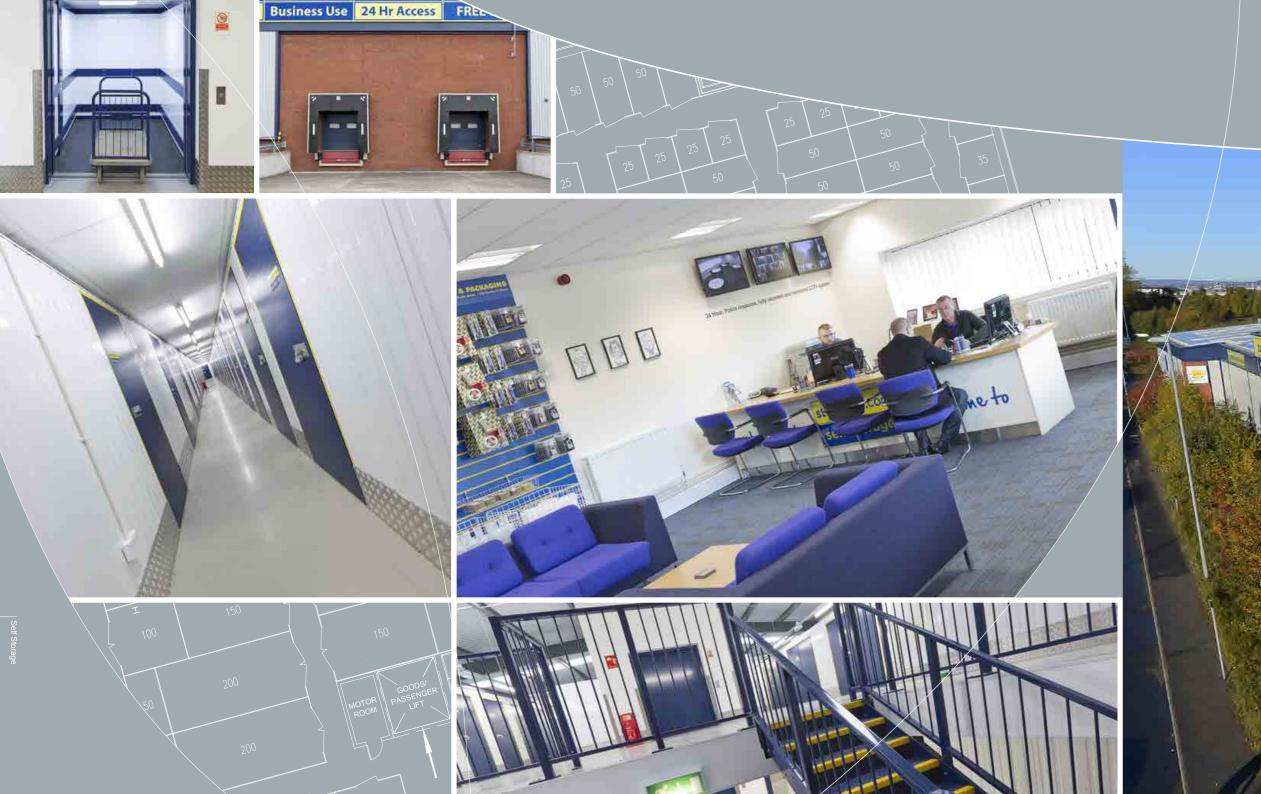

## A leading force in UK Self Storage

Store First, the UK's premier national self storage provider, is committed to serving both domestic and commercial clients. With a growing presence across the country, we offer a range of value-added services, including free pickup, complimentary Wi-Fi, and access to on-site kitchens, bathrooms, breakout areas, and boardroom facilities. We value your business and strive to provide the best storage solutions for your needs.

With over 2 million square feet of operational storage and office space, Store First has become the largest privately owned self storage company in the UK.

Our incredible growth and success over the last 15 years is a testament to our reliability and commitment to our clients. We continue to go from strength to strength, ensuring that we can always meet your storage needs.

storefirst.com

Blackburn Lancashire

Ellesmere Port Chester

Cheshire Oaks Store First Centre

self storage

amating the Ha

Quantum Business Park Leeds

Storefirst.com 0113 8199819 Home Use No VAT FREE Pickup Best Price Business Use 24 Hr Access FREE Wi-Fi