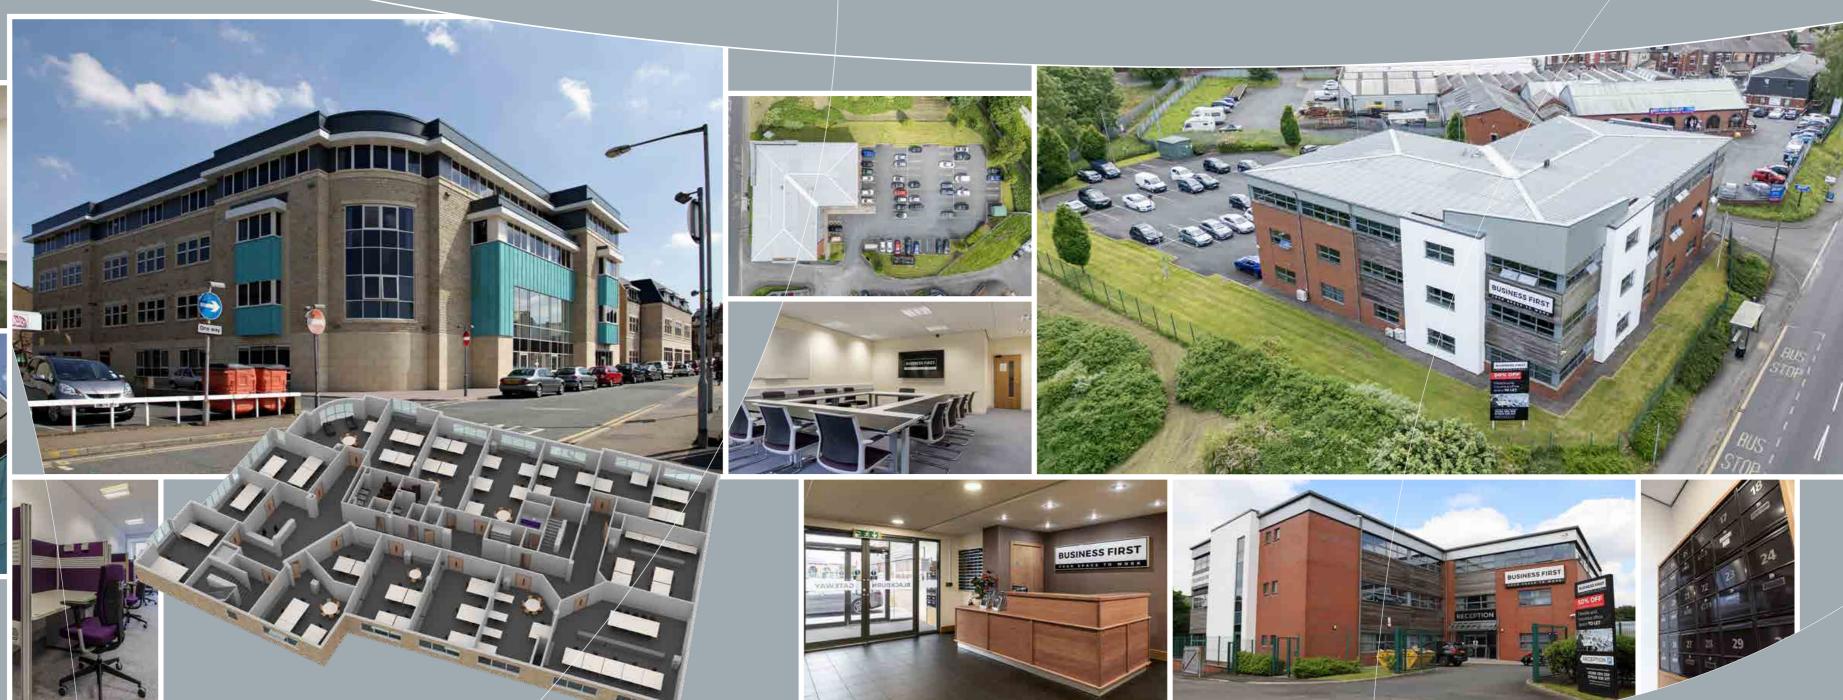

## Spaces designed for success

Business First centres provide stylish, motivational spaces designed to enhance productivity and innovation. Our centres are equipped with the latest technology and designer facilities, making a bold impression from the moment clients and visitors step into our gleaming, serviced reception areas.

Conveniently located for both start-ups and established companies, all our centres offer excellent road and rail access, ample parking, and state-of-the-art security. Tenants benefit from breakout areas, fully equipped boardrooms, modern kitchens, bathrooms, and tea and coffee facilities, with lift access to every level.

Our experienced centre managers are dedicated to handling all the details, allowing tenants to focus solely on growing their businesses.

YOUR SPACE TO WORK

Completion date: September 2013 Sales value: £5 million

\* 13 t

Keese-

Padiham Lancashire

Group First House Business Centre

1000

Blackburn Lancashire

1

Blackburn Business Centre

BUSINESS FIRST

BUSINESS CENTRE

Blackpool Lancashire

7

Blackpool Airport Business Centre

Liverpool Merseyside

Liverpool Airport Business Centre

Business First Rochdale