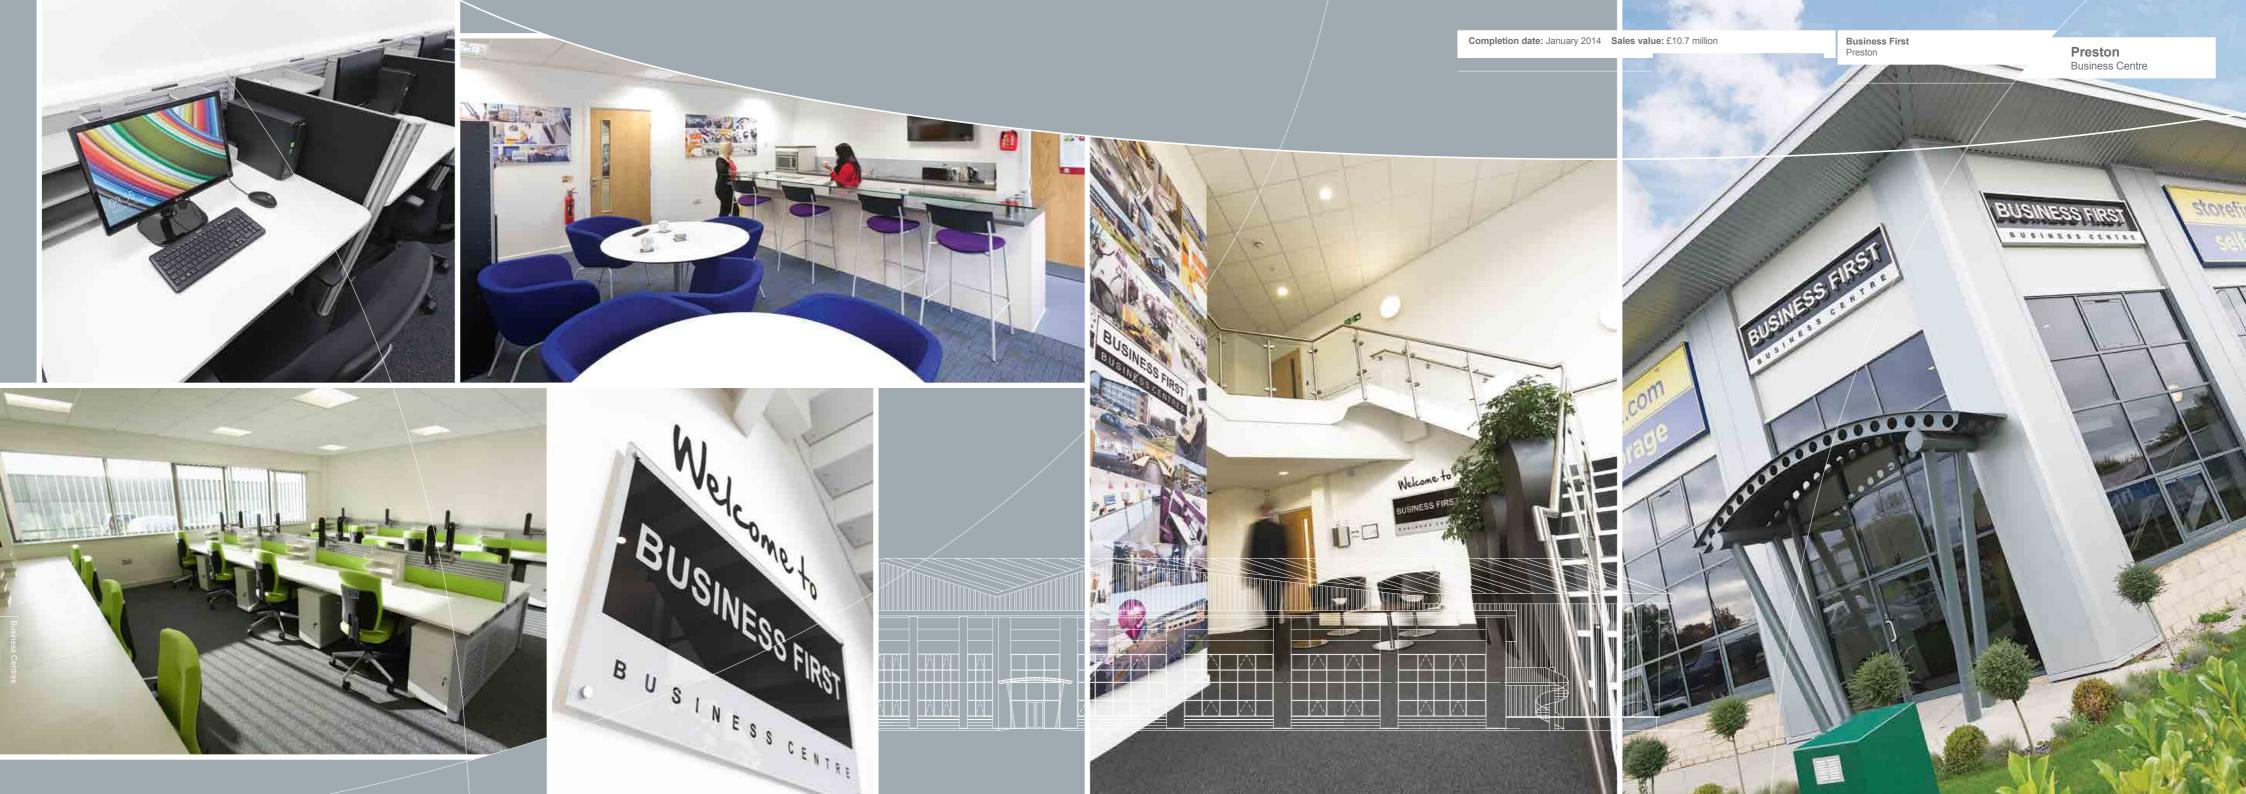

## Spaces designed for success

Business First centres provide stylish, motivational spaces designed to enhance productivity and innovation. Our centres are equipped with the latest technology and designer facilities, making a bold impression from the moment clients and visitors step into our gleaming, serviced reception areas.

Conveniently located for both start-ups and established companies, all our centres offer excellent road and rail access, ample parking, and state-of-the-art security. Tenants benefit from breakout areas, fully equipped boardrooms, modern kitchens, bathrooms, and tea and coffee facilities, with lift access to every level.

Our experienced centre managers are dedicated to handling all the details, allowing tenants to focus solely on growing their businesses.

YOUR SPACE TO WORK

Completion date: September 2013 Sales value: £5 million