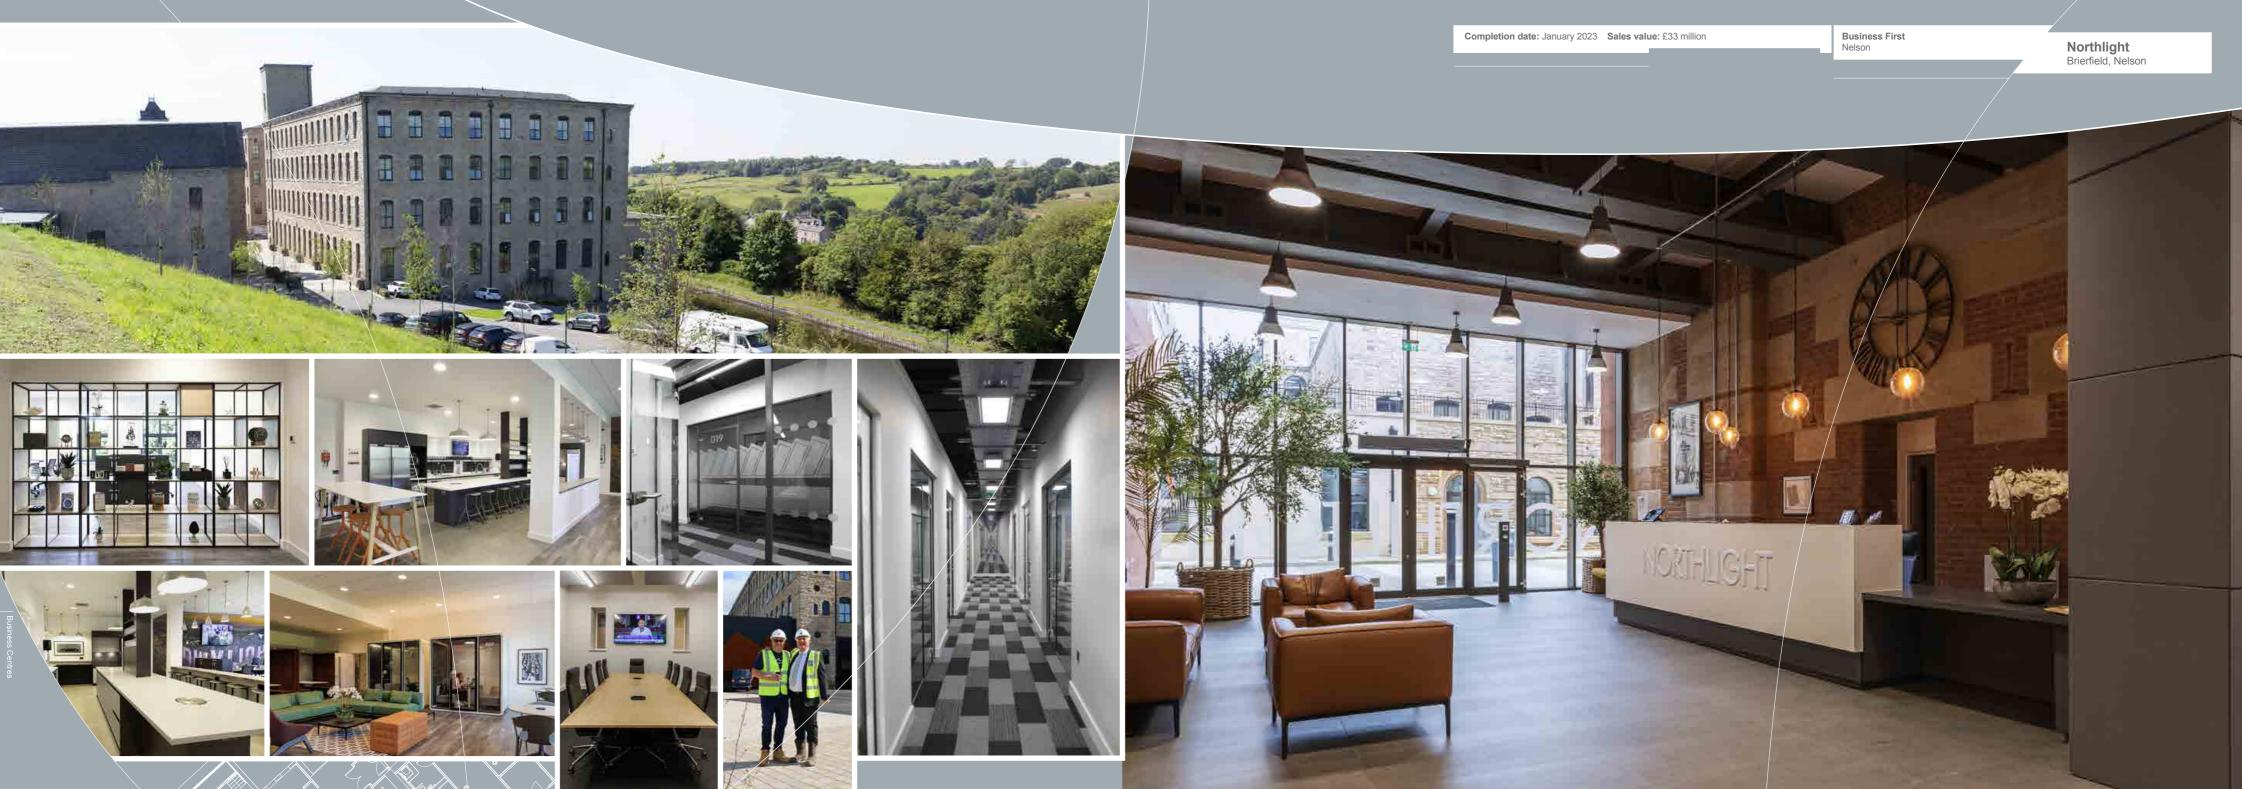

# Northlightestates.com

## A landmark development reimagined

Set on a stunning seven-acre site with panoramic views of Pendle Hill, Northlight blends heritage and modern design through its sympathetic restoration and quality landscaping. This vast Grade II listed complex has been revitalised, offering both residential and commercial opportunities.

Northlight Estates features 85 high-spec two-bedroom apartments alongside premier office and industrial spaces. With 100,000 Sq/Ft of office space, 75,000 Sq/Ft of industrial workspace, and 50,000 Sq/Ft of self storage space, it's the perfect environment for businesses of all types and sizes.

Please call into our Black Sheep coffee shop at Northlight Estates and demand a free drink upon the presentation of this brochure!

Residential First Nelson

Northlight Brierfield, Nelson

ndustries

-

1

Business First Nelson

Northlight Industries Brierfield, Nelson

Storefirst Nelson

Northlight Store First Centre

rst.cor

- Stapple Backing

203