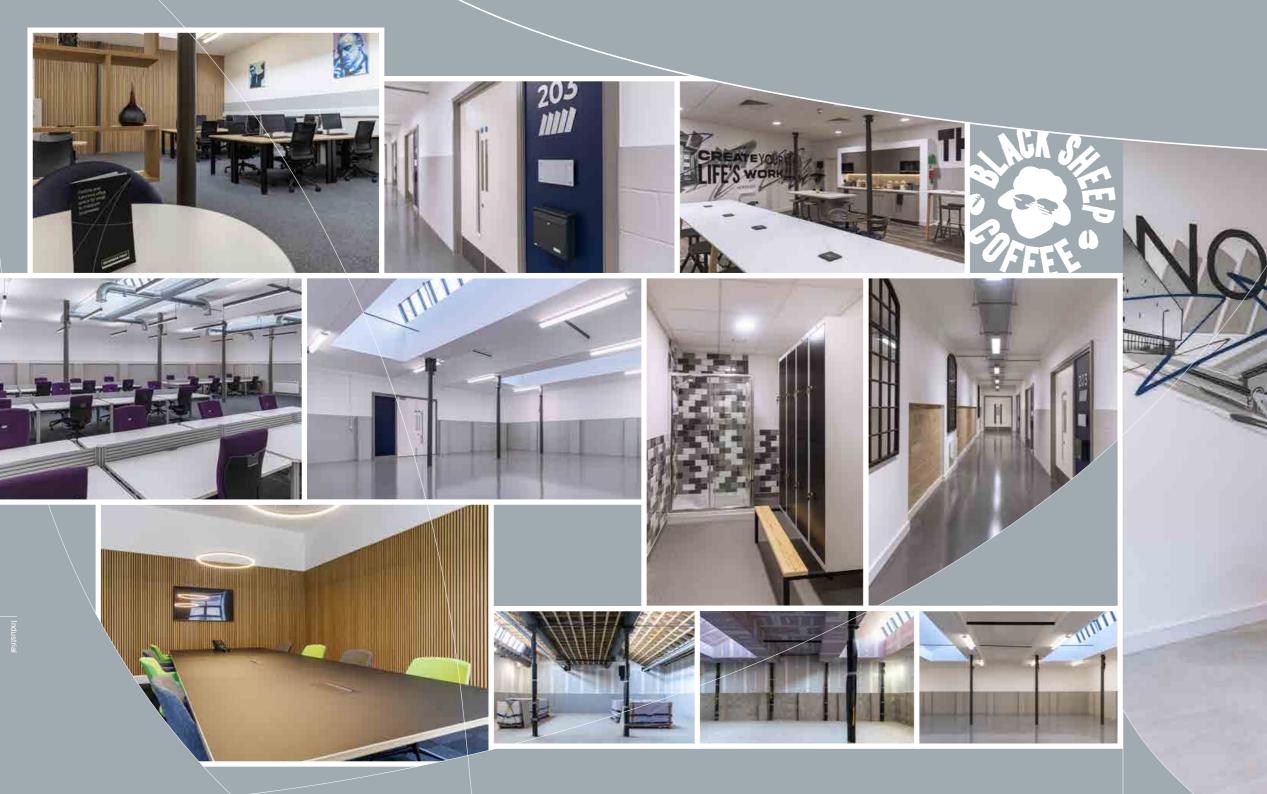

## Spaces designed for success

Business First centres provide stylish, motivational spaces designed to enhance productivity and innovation. Our centres are equipped with the latest technology and designer facilities, making a bold impression from the moment clients and visitors step into our gleaming, serviced reception areas.

Conveniently located for both start-ups and established companies, all our centres offer excellent road and rail access, ample parking, and state-of-the-art security. Tenants benefit from breakout areas, fully equipped boardrooms, modern kitchens, bathrooms, and tea and coffee facilities, with lift access to every level.

Our experienced centre managers are dedicated to handling all the details, allowing tenants to focus solely on growing their businesses.

YOUR SPACE TO WORK

Completion date: September 2013 Sales value: £5 million

Please call into our Black Sheep coffee shop at Northlight Estates and demand a free drink upon the presentation of this brochure!

Residential First Nelson

Northlight Brierfield, Nelson

ndustries

-

1

Business First Nelson

Northlight Industries Brierfield, Nelson

Storefirst Nelson

Northlight Store First Centre

rst.cor

- Stapple Backing

203