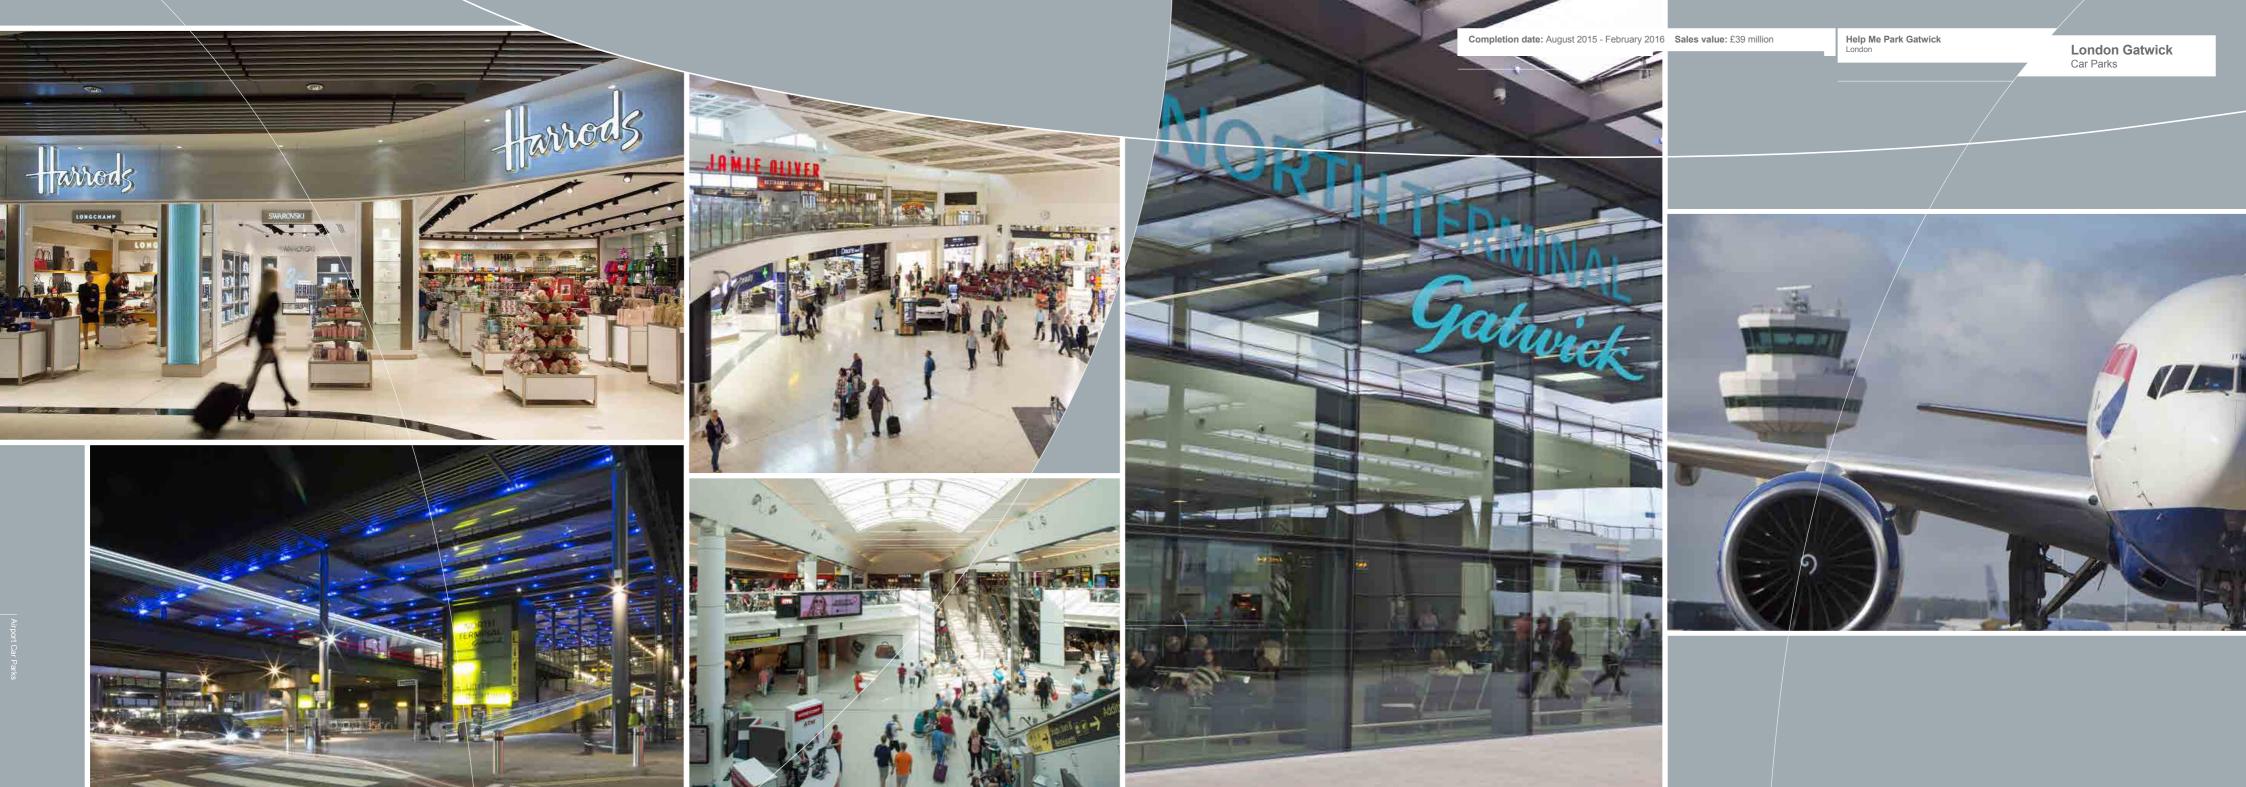

### Premium airport parking

As passenger numbers continue to rise at the UK's busiest airports, the demand for long-stay airport parking is increasing. Park First is the top choice for off-airport parking across the UK, providing over 20,000 secure parking spaces at major airports such as London Gatwick, London Luton, and Glasgow International. With a combination of high-quality service and advanced security measures, Park First ensures the safety of your vehicle while you are away. The company offers premium service, state-of-the-art security with Automatic Number Plate Recognition (ANPR), convenient shuttle bus services, easy online booking, and comfortable waiting areas.

Glasgow Scotland

Glasgow Airport Car Parks

Gatwick London

London Gatwick Car Parks

Our London Gatwick car parking sites are in close proximity to the airport.

-1

Cophall Parking Gatwick

London Gatwick Car Parks