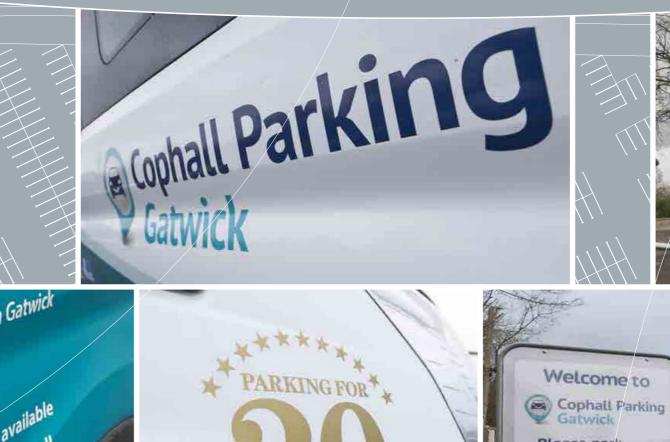

Glasgow Scotland

Glasgow Airport Car Parks

Gatwick London

London Gatwick Car Parks

Our London Gatwick car parking sites are in close proximity to the airport.

-1

Cophall Parking Gatwick

London Gatwick Car Parks