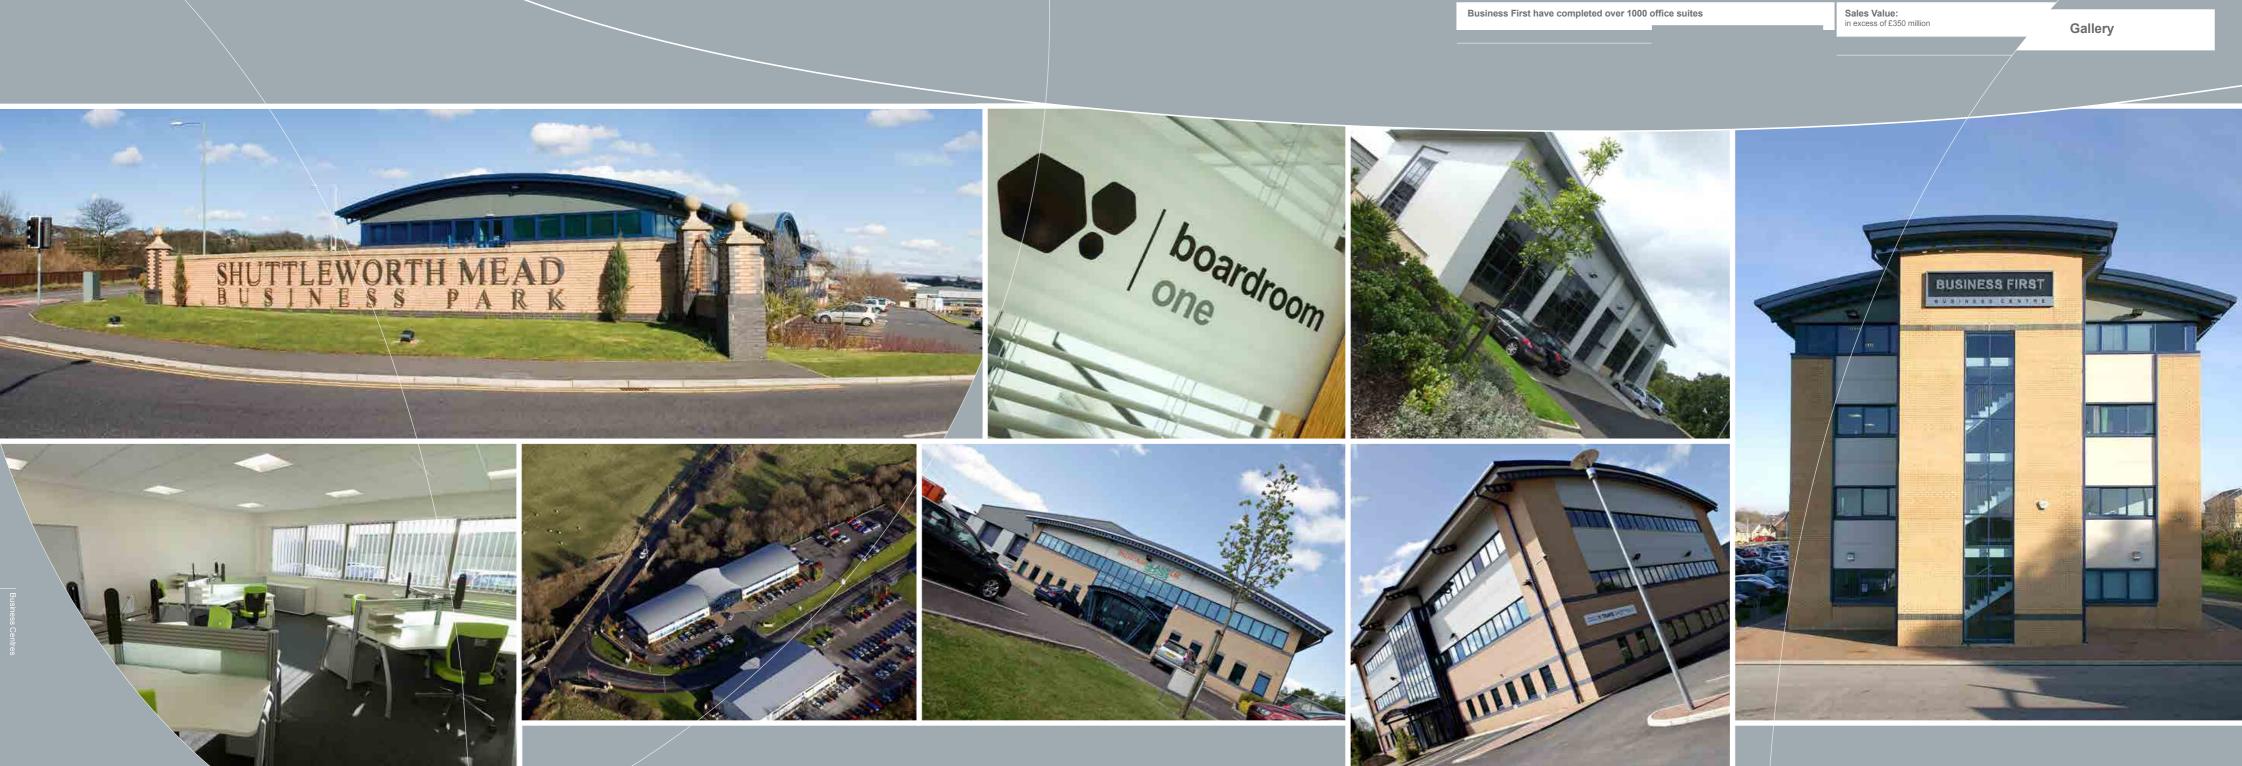

## Spaces designed for success

Business First centres provide stylish, motivational spaces designed to enhance productivity and innovation. Our centres are equipped with the latest technology and designer facilities, making a bold impression from the moment clients and visitors step into our gleaming, serviced reception areas.

Conveniently located for both start-ups and established companies, all our centres offer excellent road and rail access, ample parking, and state-of-the-art security. Tenants benefit from breakout areas, fully equipped boardrooms, modern kitchens, bathrooms, and tea and coffee facilities, with lift access to every level.

Our experienced centre managers are dedicated to handling all the details, allowing tenants to focus solely on growing their businesses.

YOUR SPACE TO WORK

Completion date: September 2013 Sales value: £5 million