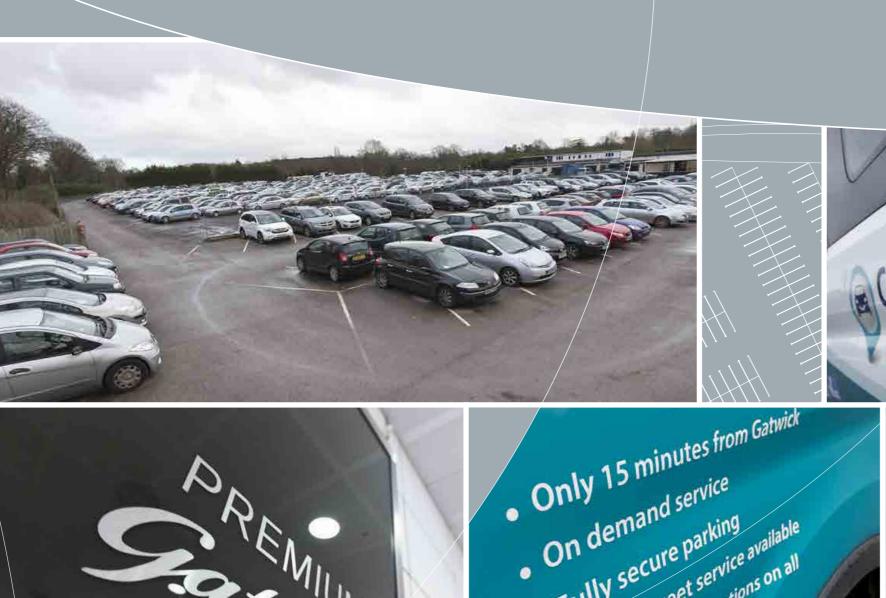

### Premium airport parking

As passenger numbers continue to rise at the UK's busiest airports, the demand for long-stay airport parking is increasing. Park First is the top choice for off-airport parking across the UK, providing over 20,000 secure parking spaces at major airports such as London Gatwick, London Luton, and Glasgow International. With a combination of high-quality service and advanced security measures, Park First ensures the safety of your vehicle while you are away. The company offers premium service, state-of-the-art security with Automatic Number Plate Recognition (ANPR), convenient shuttle bus services, easy online booking, and comfortable waiting areas.

Park First is constantly expanding its services and solidifying its position in the industry through partnerships with trusted providers.

Where your journey begins.

States and an other

-

A DOWN OF THE OWNER

Glasgow Scotland

Glasgow Airport Car Parks

Gatwick London

London Gatwick Car Parks

Our London Gatwick car parking sites are in close proximity to the airport.

-1

Cophall Parking Gatwick

London Gatwick Car Parks