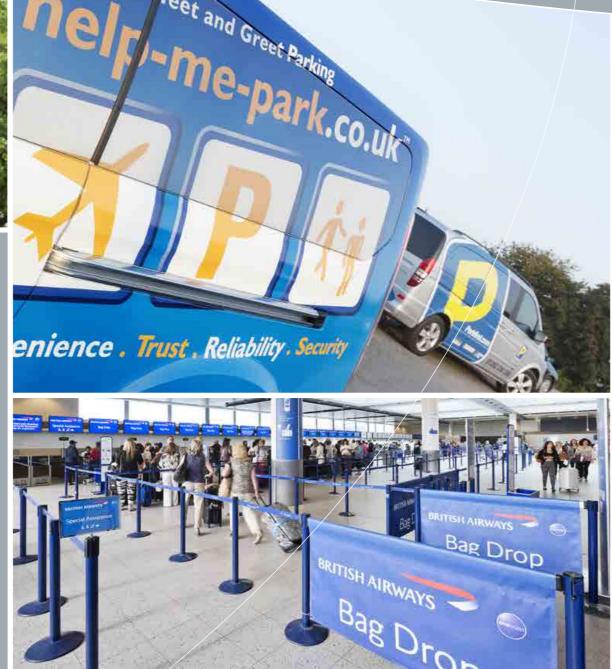

### Premium airport parking

As passenger numbers continue to rise at the UK's busiest airports, the demand for long-stay airport parking is increasing. Park First is the top choice for off-airport parking across the UK, providing over 20,000 secure parking spaces at major airports such as London Gatwick, London Luton, and Glasgow International. With a combination of high-quality service and advanced security measures, Park First ensures the safety of your vehicle while you are away. The company offers premium service, state-of-the-art security with Automatic Number Plate Recognition (ANPR), convenient shuttle bus services, easy online booking, and comfortable waiting areas.

Park First is constantly expanding its services and solidifying its position in the industry through partnerships with trusted providers.

Where your journey begins.

States and an other

-

A DOWN OF THE OWNER