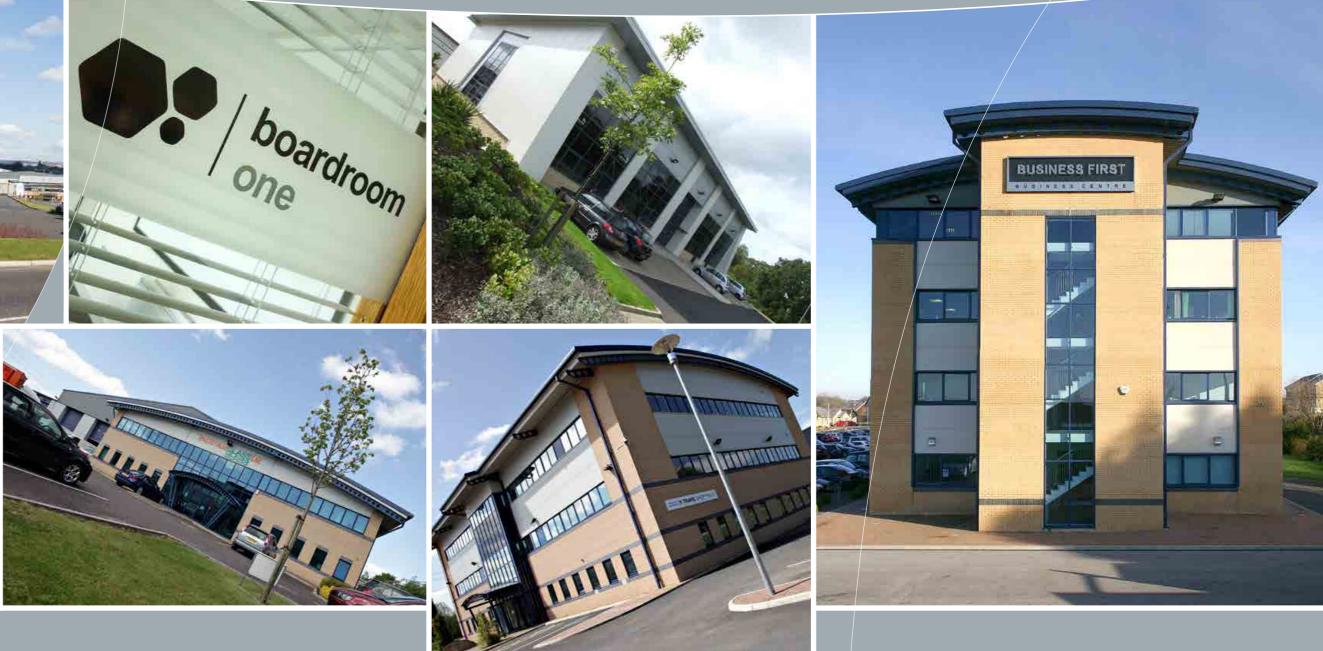

## Spaces designed for success

Business First centres provide stylish, motivational spaces designed to enhance productivity and innovation. Our centres are equipped with the latest technology and designer facilities, making a bold impression from the moment clients and visitors step into our gleaming, serviced reception areas.

Conveniently located for both start-ups and established companies, all our centres offer excellent road and rail access, ample parking, and state-of-the-art security. Tenants benefit from breakout areas, fully equipped boardrooms, modern kitchens, bathrooms, and tea and coffee facilities, with lift access to every level.

Our experienced centre managers are dedicated to handling all the details, allowing tenants to focus solely on growing their businesses.

YOUR SPACE TO WORK

Completion date: September 2013 Sales value: £5 million