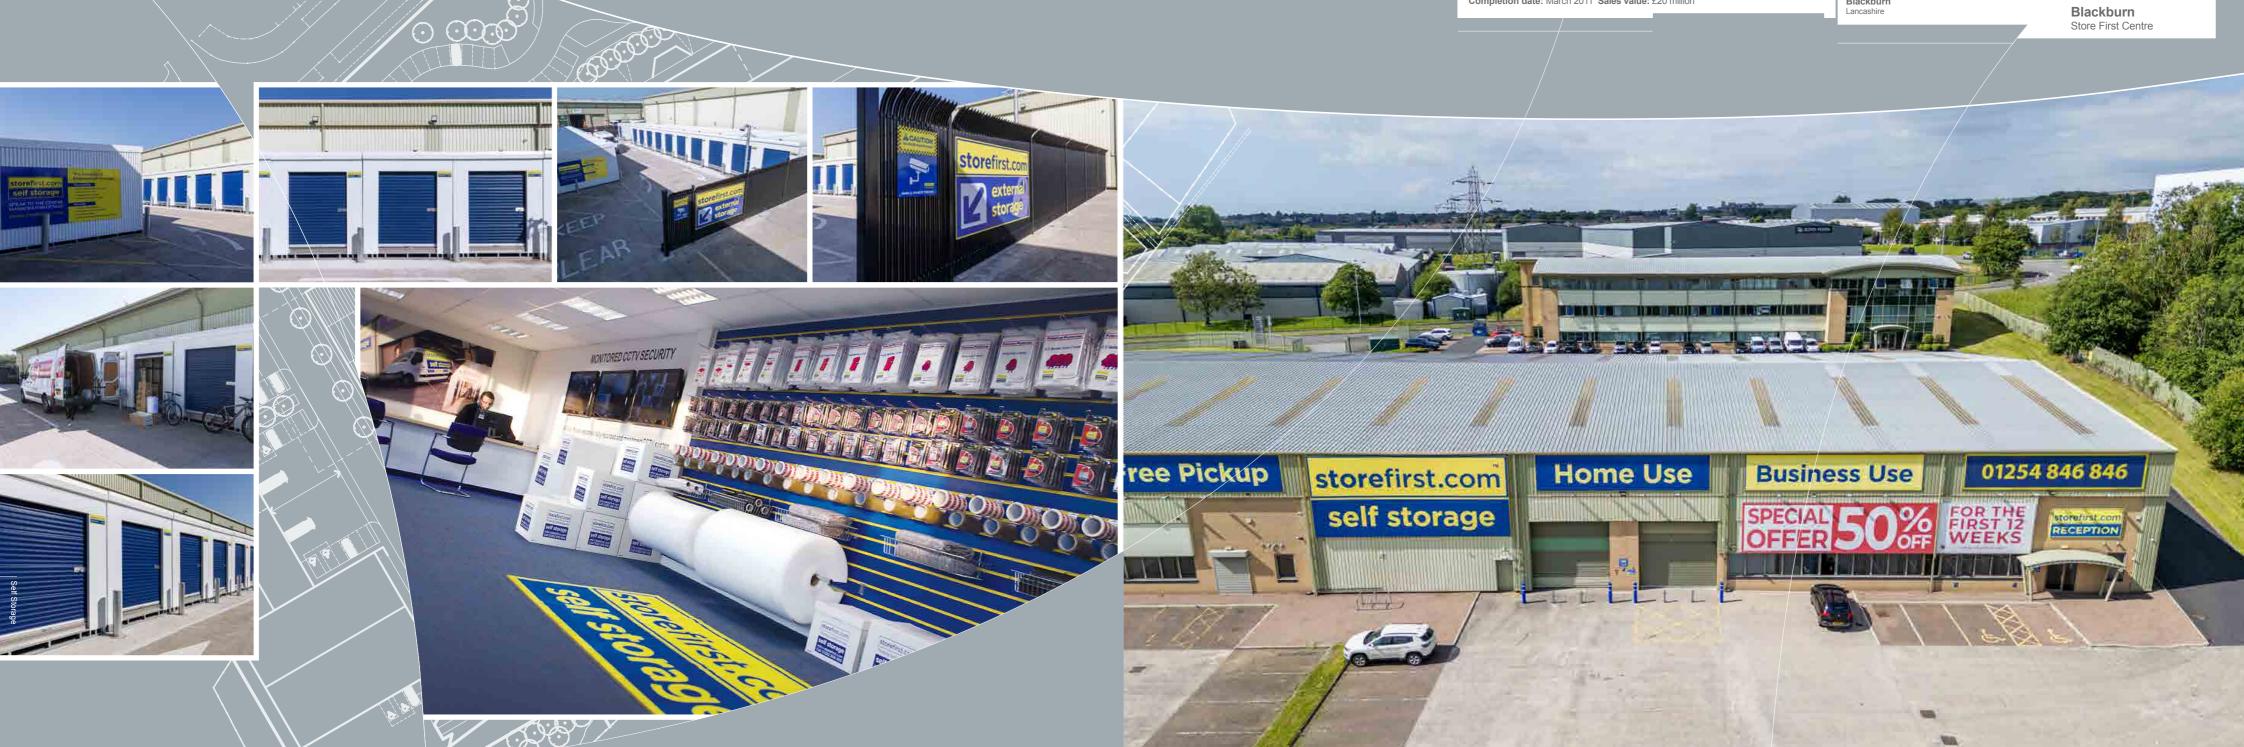

## A leading force in UK Self Storage

Store First, the UK's premier national self storage provider, is committed to serving both domestic and commercial clients. With a growing presence across the country, we offer a range of value-added services, including free pickup, complimentary Wi-Fi, and access to on-site kitchens, bathrooms, breakout areas, and boardroom facilities. We value your business and strive to provide the best storage solutions for your needs.

With over 2 million square feet of operational storage and office space, Store First has become the largest privately owned self storage company in the UK.

Our incredible growth and success over the last 15 years is a testament to our reliability and commitment to our clients. We continue to go from strength to strength, ensuring that we can always meet your storage needs.

storefirst.com

Blackburn Lancashire

Ellesmere Port Chester

Cheshire Oaks Store First Centre

self storage

amating the Ha

Quantum Business Park Leeds

Storefirst.com 0113 8199819 Home Use No VAT FREE Pickup Best Price Business Use 24 Hr Access FREE Wi-Fi