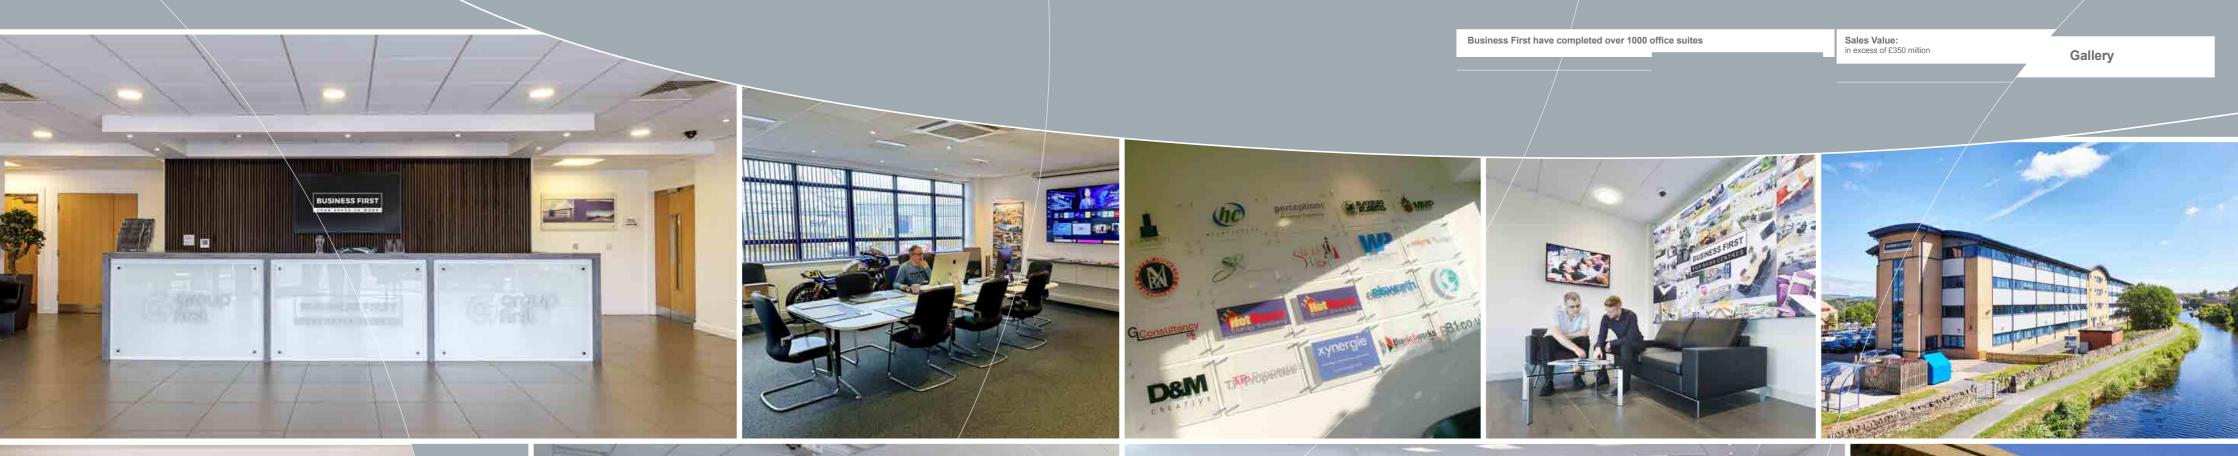

## Spaces designed for success

Business First centres provide stylish, motivational spaces designed to enhance productivity and innovation. Our centres are equipped with the latest technology and designer facilities, making a bold impression from the moment clients and visitors step into our gleaming, serviced reception areas.

Conveniently located for both start-ups and established companies, all our centres offer excellent road and rail access, ample parking, and state-of-the-art security. Tenants benefit from breakout areas, fully equipped boardrooms, modern kitchens, bathrooms, and tea and coffee facilities, with lift access to every level.

Our experienced centre managers are dedicated to handling all the details, allowing tenants to focus solely on growing their businesses.

YOUR SPACE TO WORK

Completion date: September 2013 Sales value: £5 million