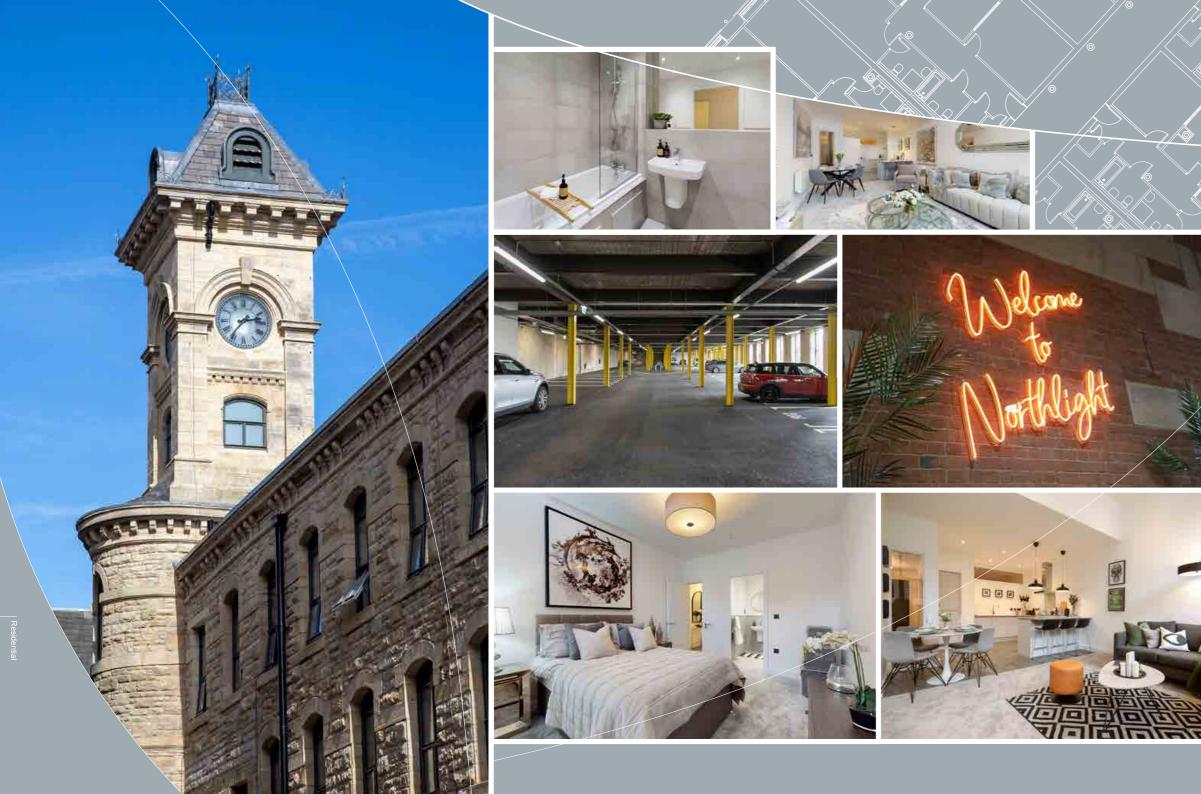

## A landmark development reimagined

Set on a stunning seven-acre site with panoramic views of Pendle Hill, Northlight blends heritage and modern design through its sympathetic restoration and quality landscaping. This vast Grade II listed complex has been revitalised, offering both residential and commercial opportunities.

Northlight Estates features 85 high-spec two-bedroom apartments alongside premier office and industrial spaces. With 100,000 Sq/Ft of office space, 75,000 Sq/Ft of industrial workspace, and 50,000 Sq/Ft of self storage space, it's the perfect environment for businesses of all types and sizes.

Please call into our Black Sheep coffee shop at Northlight Estates and demand a free drink upon the presentation of this brochure!

Residential First Nelson

Northlight Brierfield, Nelson

ndustries

-

1

Business First Nelson