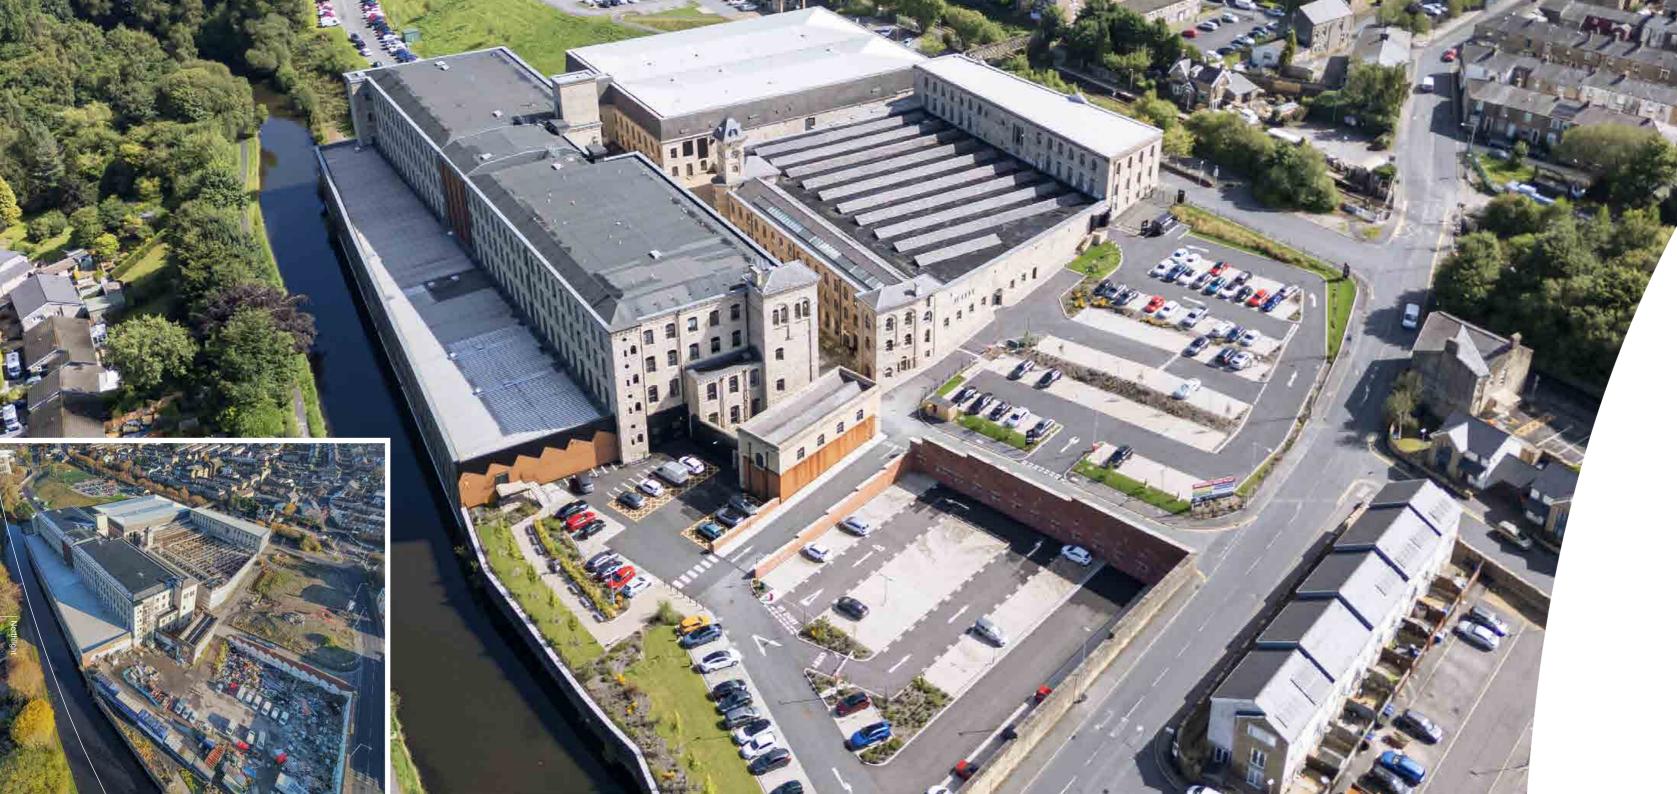

## A landmark development reimagined

Set on a stunning seven-acre site with panoramic views of Pendle Hill, Northlight blends heritage and modern design through its sympathetic restoration and quality landscaping. This vast Grade II listed complex has been revitalised, offering both residential and commercial opportunities.

Northlight Estates features 85 high-spec two-bedroom apartments alongside premier office and industrial spaces. With 100,000 Sq/Ft of office space, 75,000 Sq/Ft of industrial workspace, and 50,000 Sq/Ft of self storage space, it's the perfect environment for businesses of all types and sizes.