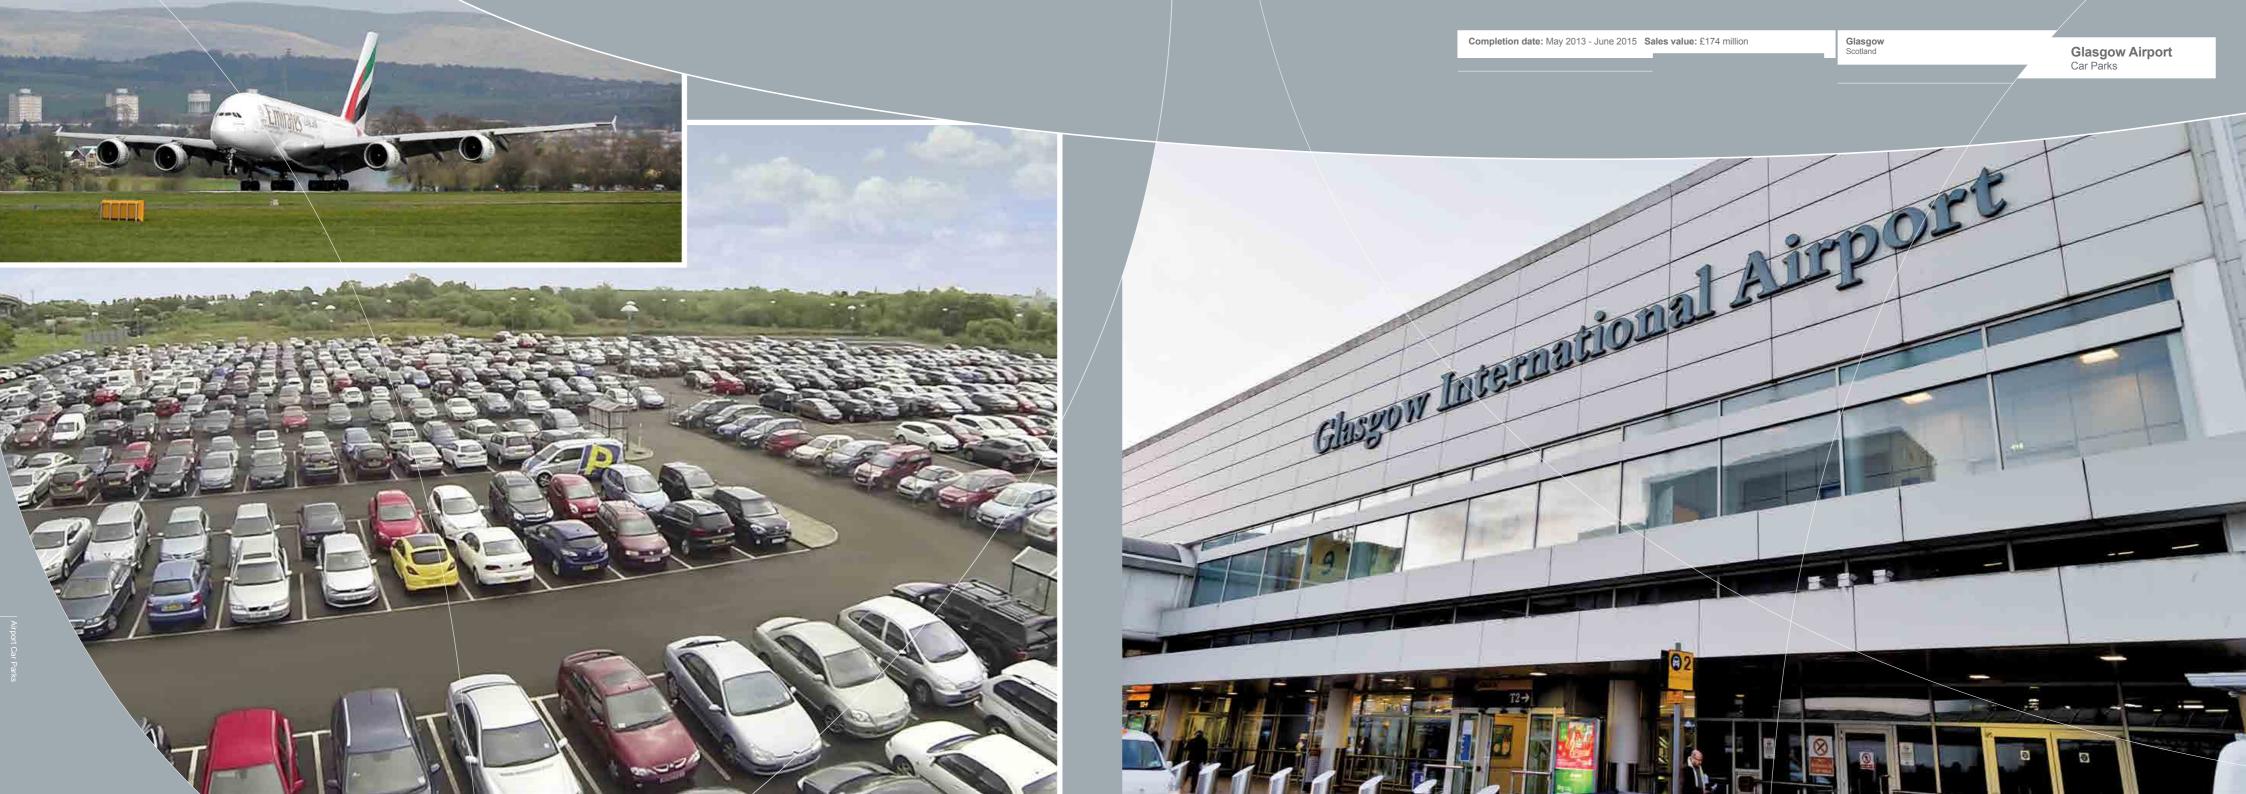

### Premium airport parking

As passenger numbers continue to rise at the UK's busiest airports, the demand for long-stay airport parking is increasing. Park First is the top choice for off-airport parking across the UK, providing over 20,000 secure parking spaces at major airports such as London Gatwick, London Luton, and Glasgow International. With a combination of high-quality service and advanced security measures, Park First ensures the safety of your vehicle while you are away. The company offers premium service, state-of-the-art security with Automatic Number Plate Recognition (ANPR), convenient shuttle bus services, easy online booking, and comfortable waiting areas.

Glasgow Scotland

Glasgow Airport Car Parks

Gatwick London

London Gatwick Car Parks

Our London Gatwick car parking sites are in close proximity to the airport.

-1

Cophall Parking Gatwick

London Gatwick Car Parks