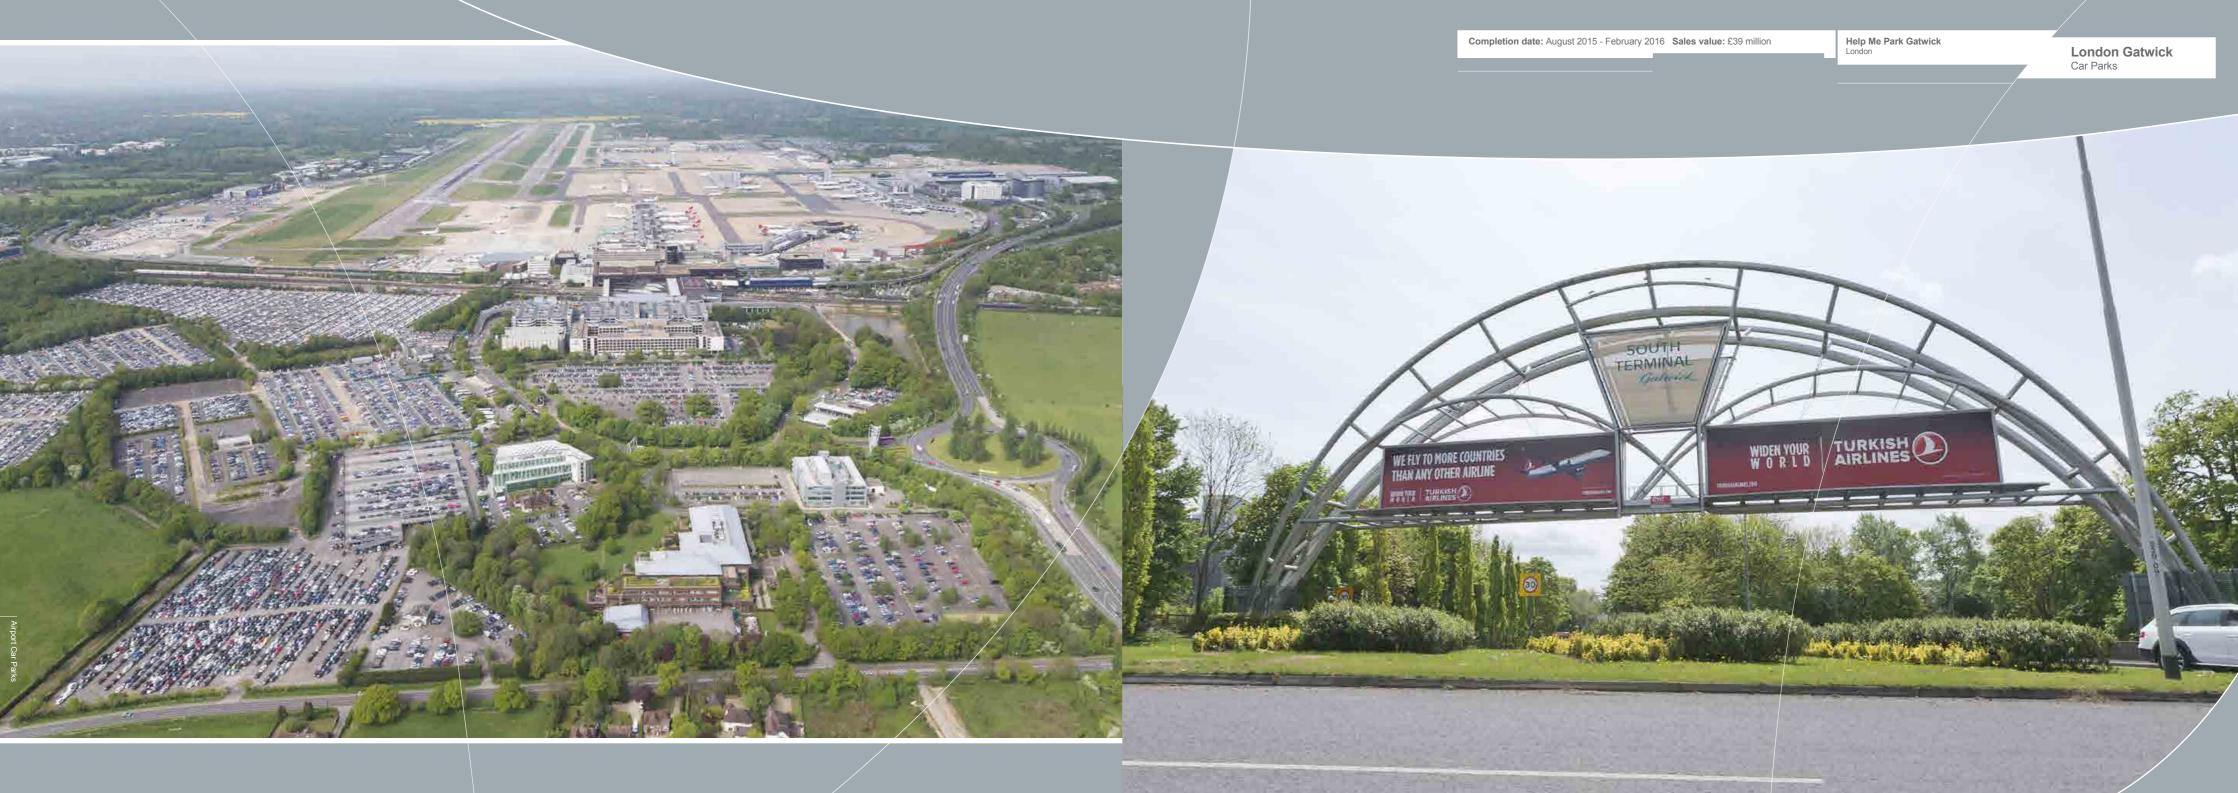

Glasgow Scotland

Glasgow Airport Car Parks

Gatwick London

London Gatwick Car Parks

Our London Gatwick car parking sites are in close proximity to the airport.

-1

Cophall Parking Gatwick

London Gatwick Car Parks