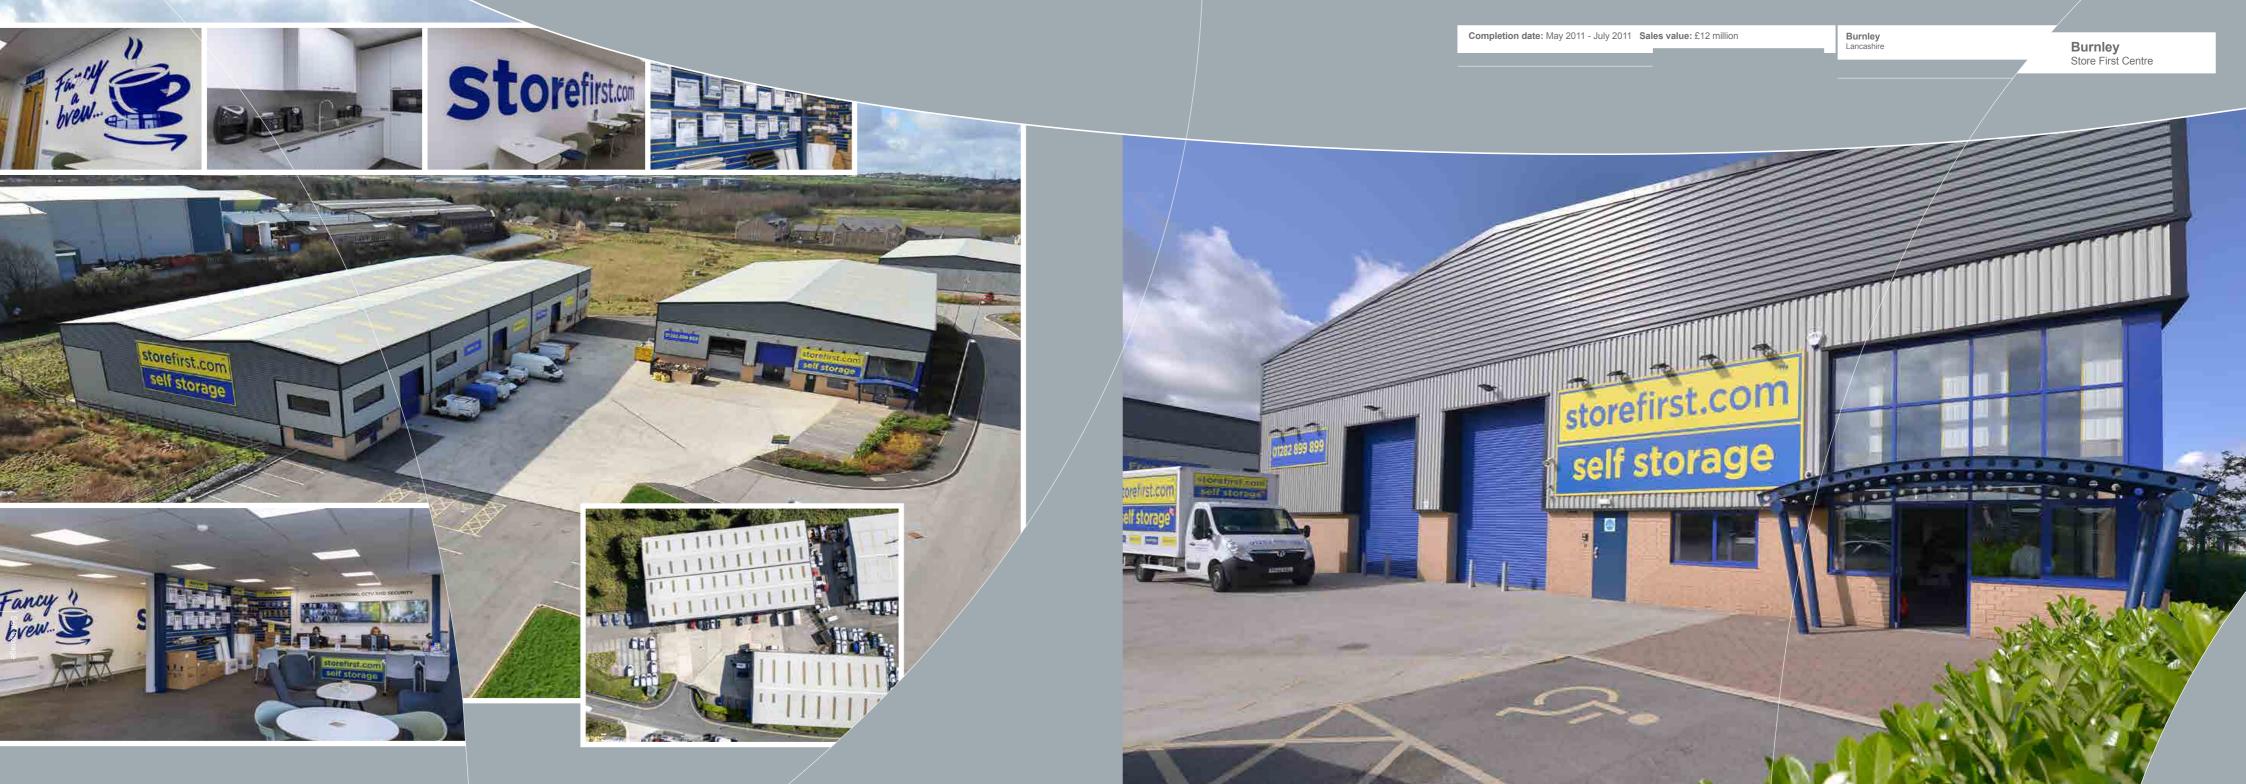

## A leading force in UK Self Storage

Store First, the UK's premier national self storage provider, is committed to serving both domestic and commercial clients. With a growing presence across the country, we offer a range of value-added services, including free pickup, complimentary Wi-Fi, and access to on-site kitchens, bathrooms, breakout areas, and boardroom facilities. We value your business and strive to provide the best storage solutions for your needs.

With over 2 million square feet of operational storage and office space, Store First has become the largest privately owned self storage company in the UK.

Our incredible growth and success over the last 15 years is a testament to our reliability and commitment to our clients. We continue to go from strength to strength, ensuring that we can always meet your storage needs.

storefirst.com

Blackburn Lancashire

Ellesmere Port Chester

Cheshire Oaks Store First Centre

self storage

amating the Ha

Quantum Business Park Leeds

Storefirst.com 0113 8199819 Home Use No VAT FREE Pickup Best Price Business Use 24 Hr Access FREE Wi-Fi