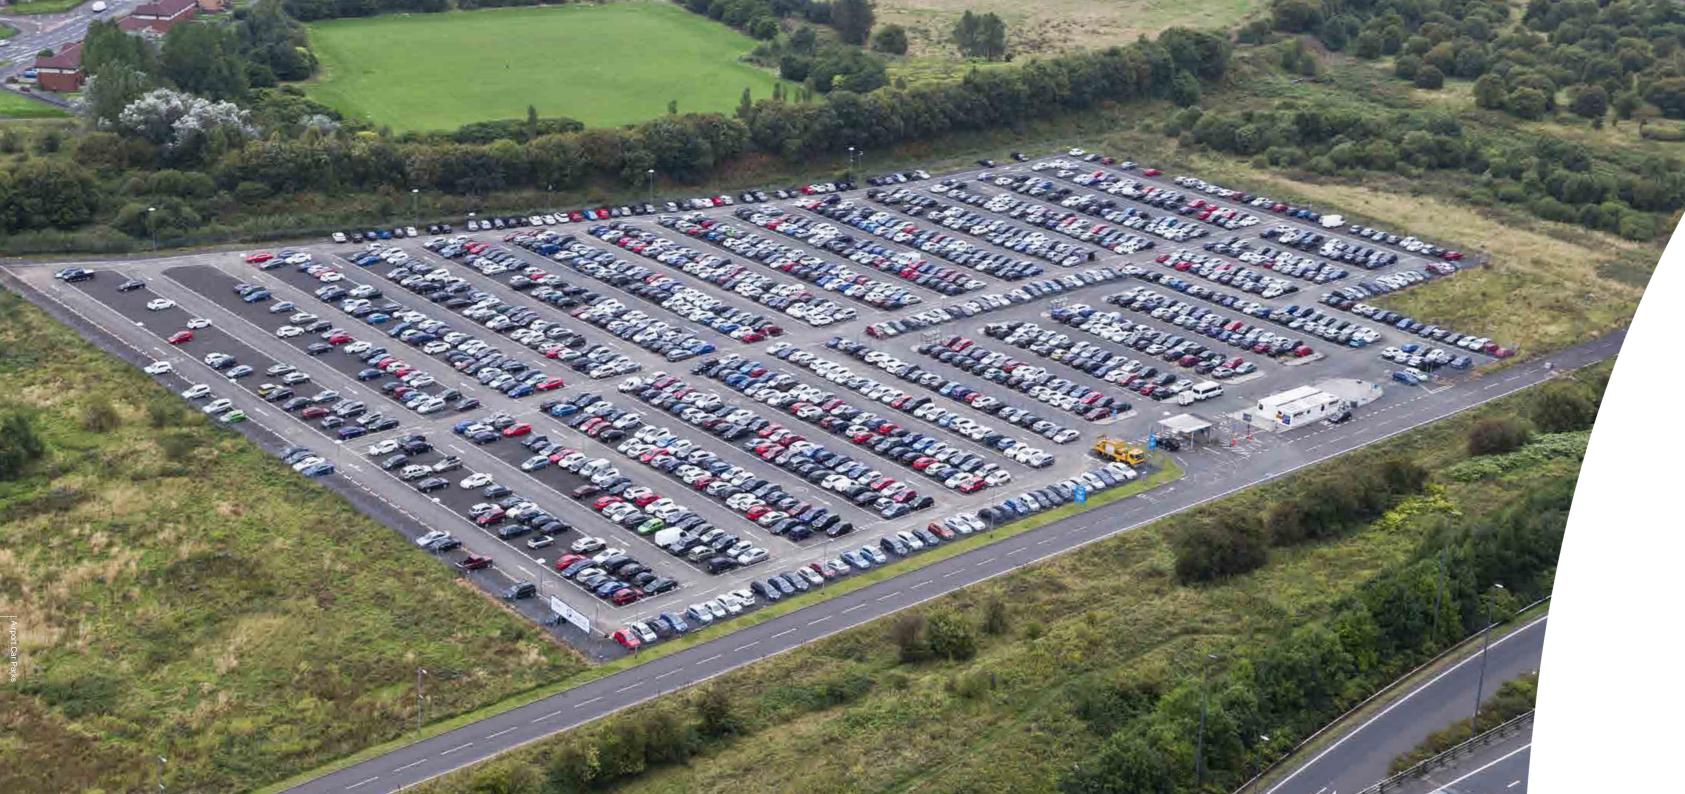

### Premium airport parking

As passenger numbers continue to rise at the UK's busiest airports, the demand for long-stay airport parking is increasing. Park First is the top choice for off-airport parking across the UK, providing over 20,000 secure parking spaces at major airports such as London Gatwick, London Luton, and Glasgow International. With a combination of high-quality service and advanced security measures, Park First ensures the safety of your vehicle while you are away. The company offers premium service, state-of-the-art security with Automatic Number Plate Recognition (ANPR), convenient shuttle bus services, easy online booking, and comfortable waiting areas.

Glasgow Scotland

Glasgow Airport Car Parks

Gatwick London

London Gatwick Car Parks

Our London Gatwick car parking sites are in close proximity to the airport.

-1

Cophall Parking Gatwick

London Gatwick Car Parks