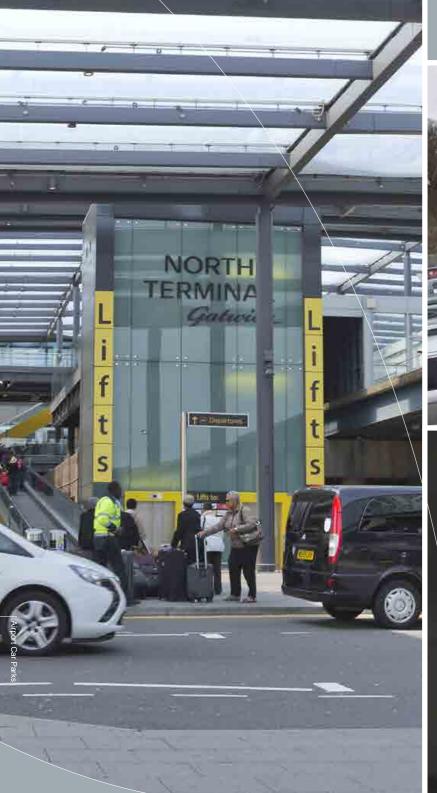

### Premium airport parking

As passenger numbers continue to rise at the UK's busiest airports, the demand for long-stay airport parking is increasing. Park First is the top choice for off-airport parking across the UK, providing over 20,000 secure parking spaces at major airports such as London Gatwick, London Luton, and Glasgow International. With a combination of high-quality service and advanced security measures, Park First ensures the safety of your vehicle while you are away. The company offers premium service, state-of-the-art security with Automatic Number Plate Recognition (ANPR), convenient shuttle bus services, easy online booking, and comfortable waiting areas.

Glasgow Scotland

Glasgow Airport Car Parks

Gatwick London

London Gatwick Car Parks

Our London Gatwick car parking sites are in close proximity to the airport.

-1

Cophall Parking Gatwick

London Gatwick Car Parks