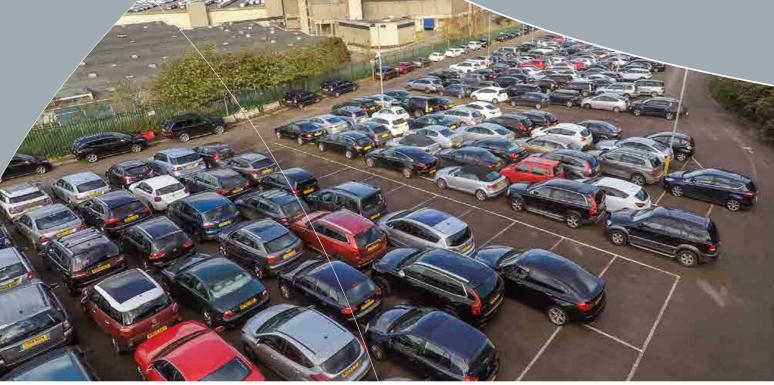

### Premium airport parking

As passenger numbers continue to rise at the UK's busiest airports, the demand for long-stay airport parking is increasing. Park First is the top choice for off-airport parking across the UK, providing over 20,000 secure parking spaces at major airports such as London Gatwick, London Luton, and Glasgow International. With a combination of high-quality service and advanced security measures, Park First ensures the safety of your vehicle while you are away. The company offers premium service, state-of-the-art security with Automatic Number Plate Recognition (ANPR), convenient shuttle bus services, easy online booking, and comfortable waiting areas.

Glasgow Scotland

Glasgow Airport Car Parks

Gatwick London

London Gatwick Car Parks

Our London Gatwick car parking sites are in close proximity to the airport.

-1

Cophall Parking Gatwick

London Gatwick Car Parks