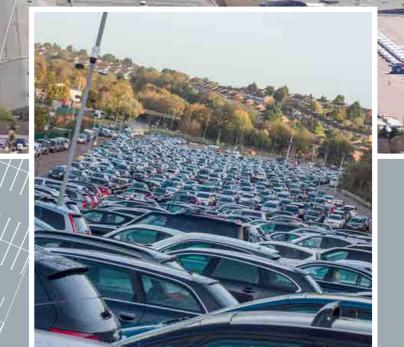

### Premium airport parking

As passenger numbers continue to rise at the UK's busiest airports, the demand for long-stay airport parking is increasing. Park First is the top choice for off-airport parking across the UK, providing over 20,000 secure parking spaces at major airports such as London Gatwick, London Luton, and Glasgow International. With a combination of high-quality service and advanced security measures, Park First ensures the safety of your vehicle while you are away. The company offers premium service, state-of-the-art security with Automatic Number Plate Recognition (ANPR), convenient shuttle bus services, easy online booking, and comfortable waiting areas.

Luton Parking London

London Luton Car Parks