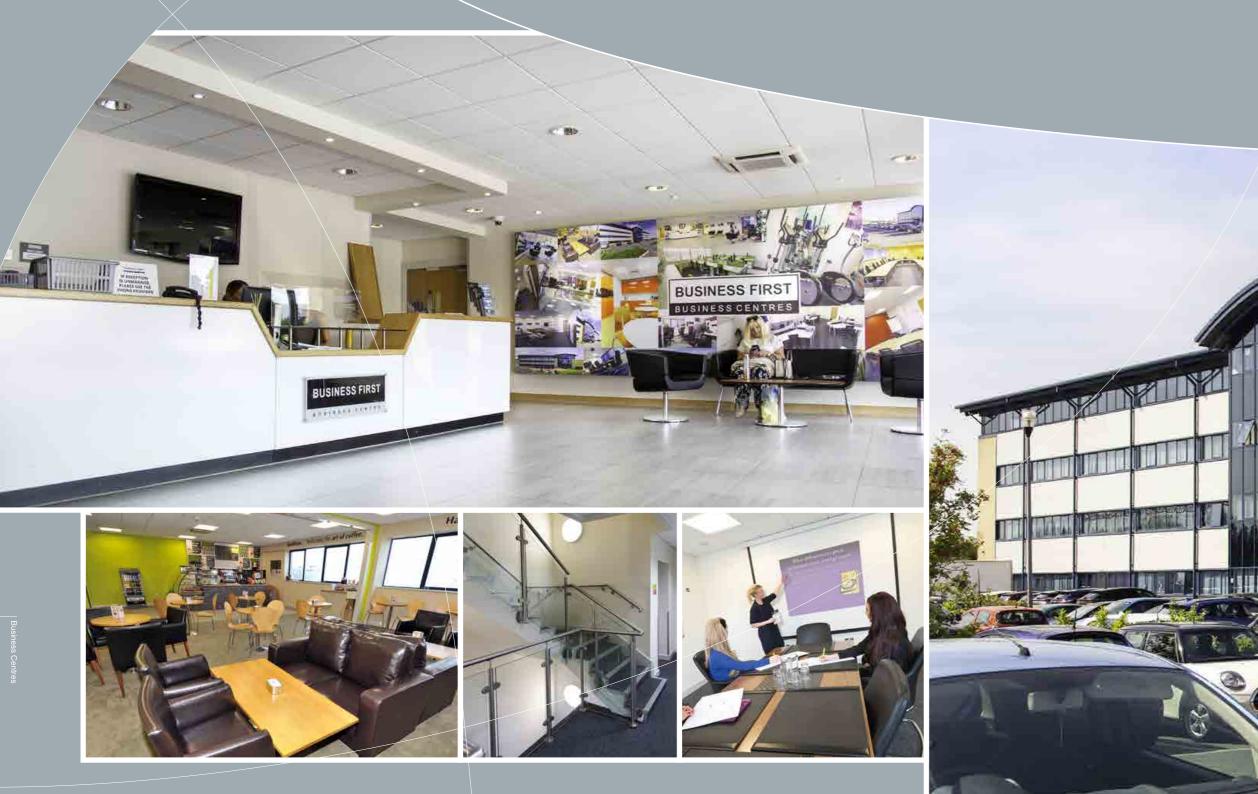

## Spaces designed for success

Business First centres provide stylish, motivational spaces designed to enhance productivity and innovation. Our centres are equipped with the latest technology and designer facilities, making a bold impression from the moment clients and visitors step into our gleaming, serviced reception areas.

Conveniently located for both start-ups and established companies, all our centres offer excellent road and rail access, ample parking, and state-of-the-art security. Tenants benefit from breakout areas, fully equipped boardrooms, modern kitchens, bathrooms, and tea and coffee facilities, with lift access to every level.

Our experienced centre managers are dedicated to handling all the details, allowing tenants to focus solely on growing their businesses.

YOUR SPACE TO WORK

Completion date: September 2013 Sales value: £5 million