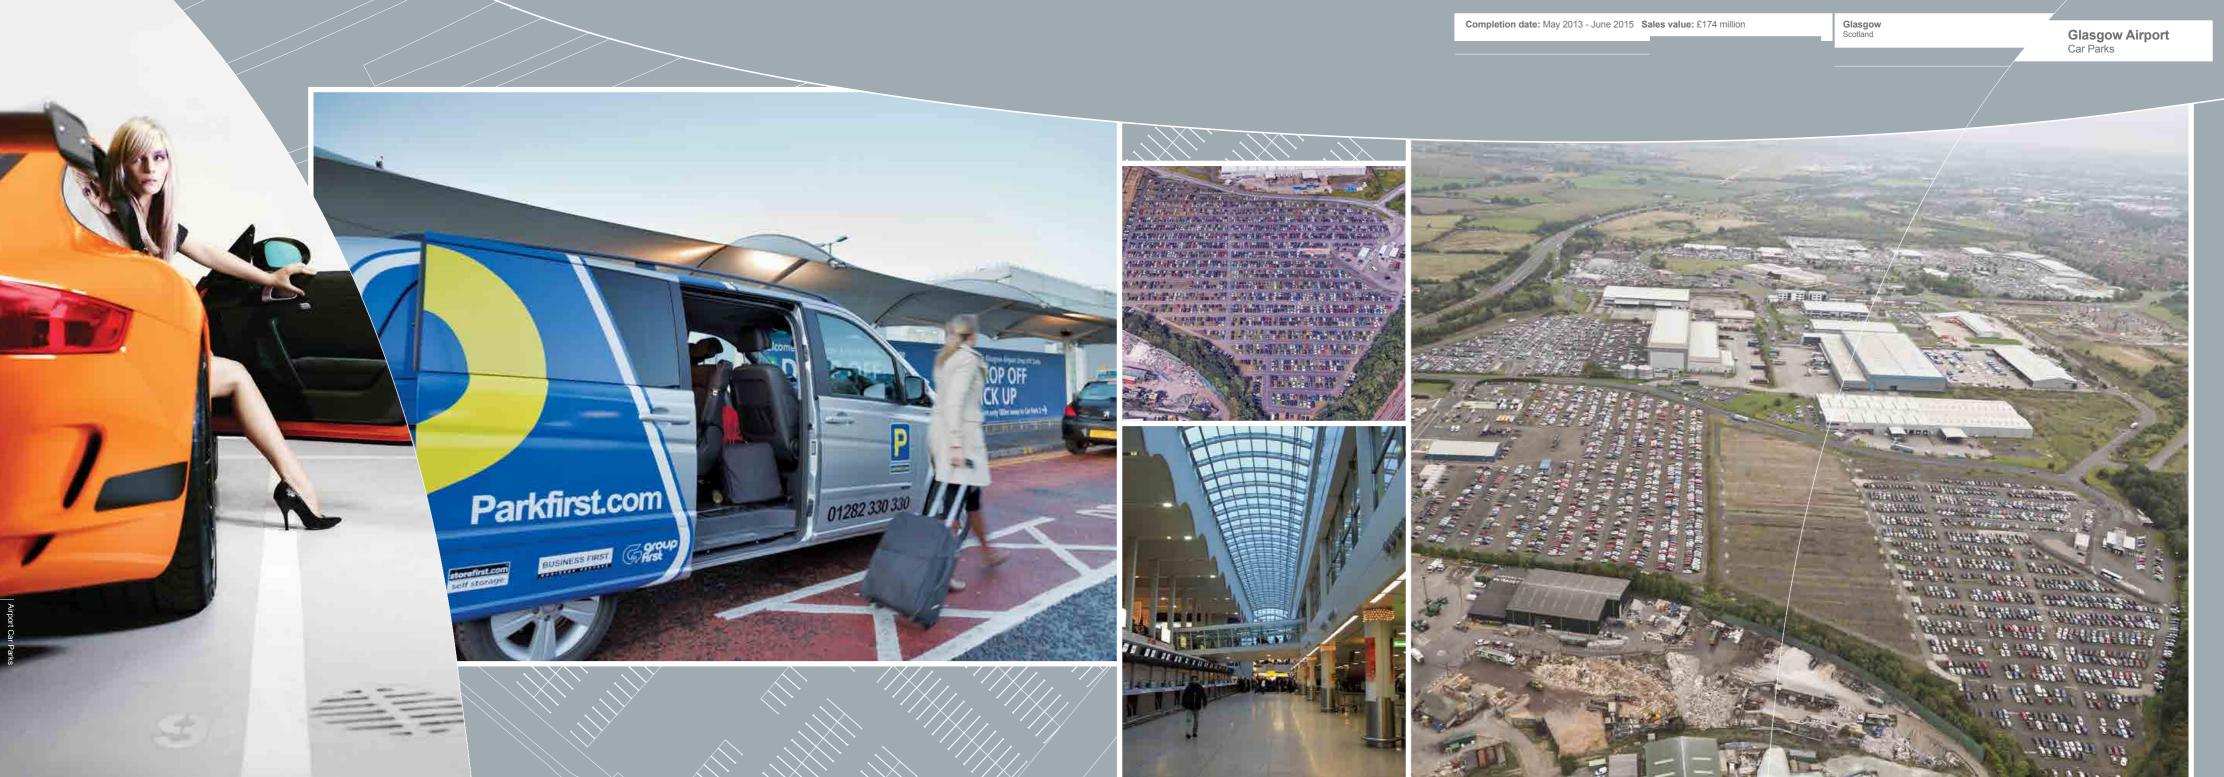

### Premium airport parking

As passenger numbers continue to rise at the UK's busiest airports, the demand for long-stay airport parking is increasing. Park First is the top choice for off-airport parking across the UK, providing over 20,000 secure parking spaces at major airports such as London Gatwick, London Luton, and Glasgow International. With a combination of high-quality service and advanced security measures, Park First ensures the safety of your vehicle while you are away. The company offers premium service, state-of-the-art security with Automatic Number Plate Recognition (ANPR), convenient shuttle bus services, easy online booking, and comfortable waiting areas.

Park First is constantly expanding its services and solidifying its position in the industry through partnerships with trusted providers.

Where your journey begins.

States and an other

-

A DOWN OF THE OWNER

Glasgow Scotland

Glasgow Airport Car Parks

Gatwick London

London Gatwick Car Parks

Our London Gatwick car parking sites are in close proximity to the airport.

-1

Cophall Parking Gatwick

London Gatwick Car Parks